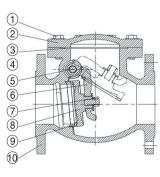

#### **Material**

| No. | Component     | Material                              | Standard     |
|-----|---------------|---------------------------------------|--------------|
| 1   | Bolt          | Stainless Steel                       |              |
| 2   | Valve Bonnet  | Ductile Iron(125Q)<br>Cast Iron(125Z) | A536<br>A126 |
| 3   | Gasket        | Graphite                              |              |
| 4   | Hinge Pin     | Stainless Steel                       |              |
| 5   | Plug          | Stainless Steel                       |              |
| 6   | Arm           | Ductile Iron                          | A536         |
| 7   | Bolt Assembly | Stainless Steel                       |              |
| 8   | Valve Disc    | Ductile Iron(125Q)<br>Cast Iron(125Z) | A536<br>A126 |
| 9   | Seat&Discring | Bronze                                |              |
| 10  | Valve Body    | Ductile Iron(125Q)<br>Cast Iron(125Z) | A536<br>A126 |