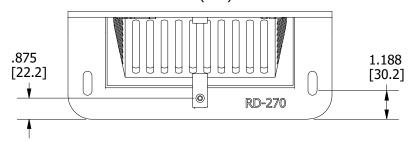

## RD-270 Frame.Grate Assembly

## Description: RD-270-TA-4, Ductile Iron Frame/flange with Ductile Iron

**Grate** Standard: ASME A112.6.4-2003(R12)

Watts product specifications in U.S. customary units and metric are approximate and are provided for reference only. For precise measurements, please contact Watts Technical Service. Watts reserves the right to change or modify product design, construction, specifications, or materials without prior notice3 and without incurring any obligation to make such changes and modifications on Watts products previously or subsequently sold.