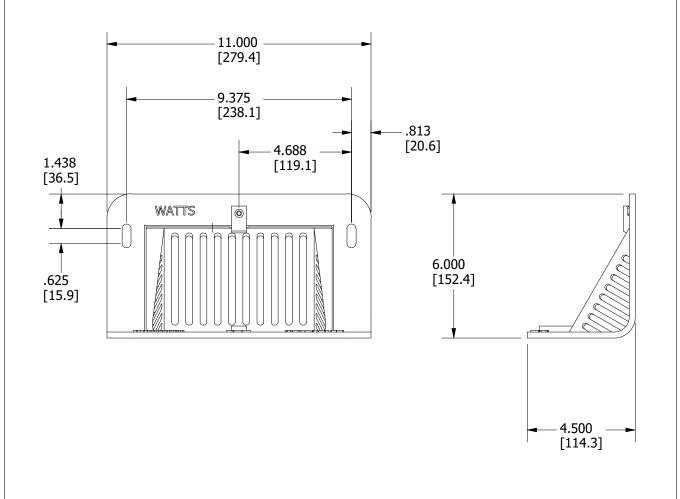

## RD-270 Frame.Grate Assembly

## Description: RD-270-TA-4, Ductile Iron Frame/flange with Ductile Iron

**Grate** Standard: ASME A112.6.4-2003(R12)

Watts product specifications in U.S. customary units and metric are approximate and are provided for reference only. For precise measurements, please contact Watts Technical Service. Watts reserves the right to change or modify product design, construction, specifications, or materials without prior notice3 and without incurring any obligation to make such changes and modifications on Watts products previously or subsequently sold.