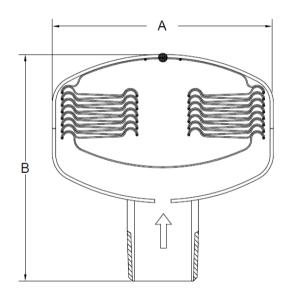

## **Pressure-Temperature**

- Pressure: 150 psi working pressure, 250 psi static pressure 
  Temperature Range: -73 °C ~149 °C

| NO. | Component        | Material |
|-----|------------------|----------|
| 1   | Body             | SS 304   |
| 2   | Bellows          | SS 304   |
| 3   | Connection       | SS 304   |
| 4   | Pre-charge fluid | Nitrogen |

### **Technical Data**

| Model      | SS-AA  | SS-A   | SS-B   | SS-C    | SS-D   | SS-E    | SS-F    |
|------------|--------|--------|--------|---------|--------|---------|---------|
| Fix. units | 1 -11  | 1-11   | 12-32  | 33-60   | 61-113 | 114-154 | 155-330 |
| Conn.      | 1/2"   | 3/4"   | 1"     | 1"      | 1"     | 1"      | 1"      |
| Α          | 3 1/4" | 3 1/4" | 3 1/4" | 3 1/4"  | 3 1/4" | 3 1/4"  | 3 1/4"  |
| В          | 3 1/4" | 3 1/4" | 4"     | 4 5/16" | 5 1/4" | 7"      | 7"      |